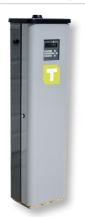

#### Wonderbox Pedestal Unit Part #US816650019

For a sleek, modern design to mount your Wonderbox, consider TECALEMIT's Wonderbox Pedestal. Your fluid management system is securely housed in an aluminum, lockable cabinet standing 4.5 ft. tall.