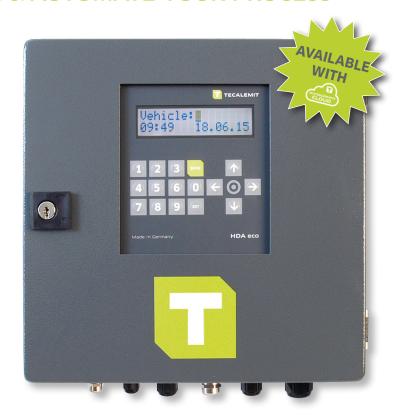

### **ELIMINATE MANUAL TRACKING & AUTOMATE YOUR PROCESS**

TECALEMIT's Wonderbox Fluid Management System offers a single-hose fueling point and is designed to alleviate manual tracking and prevent inventory losses.

The Wonderbox securely monitors the transfer of liquid applications to help minimize inaccuracies. It's time to stop relying on handwritten notes and, instead, rely on the automation offered with the Wonderbox.

#### **TECHNICAL SPECIFICATIONS & FEATURES**

| Single-hose fueling point                                      |                      |  |
|----------------------------------------------------------------|----------------------|--|
| Fracks a combined total of 4,000 users & vehicles              |                      |  |
| Records up to 10,000 transaction                               | S                    |  |
| Handles any fluid with proper pu                               | Ise meter            |  |
| Secured groups include driver ID, vehicle ID, & key fob access |                      |  |
| Tank level capability                                          |                      |  |
| Power:                                                         | 120/60 V/Hz          |  |
| Max. switched current:                                         | 6.2 A                |  |
| Power on time:                                                 | 100%                 |  |
| Weight:                                                        | 18 lbs.              |  |
| Dimensions (W x D x H):                                        | 11.75" × 11.75" × 5" |  |